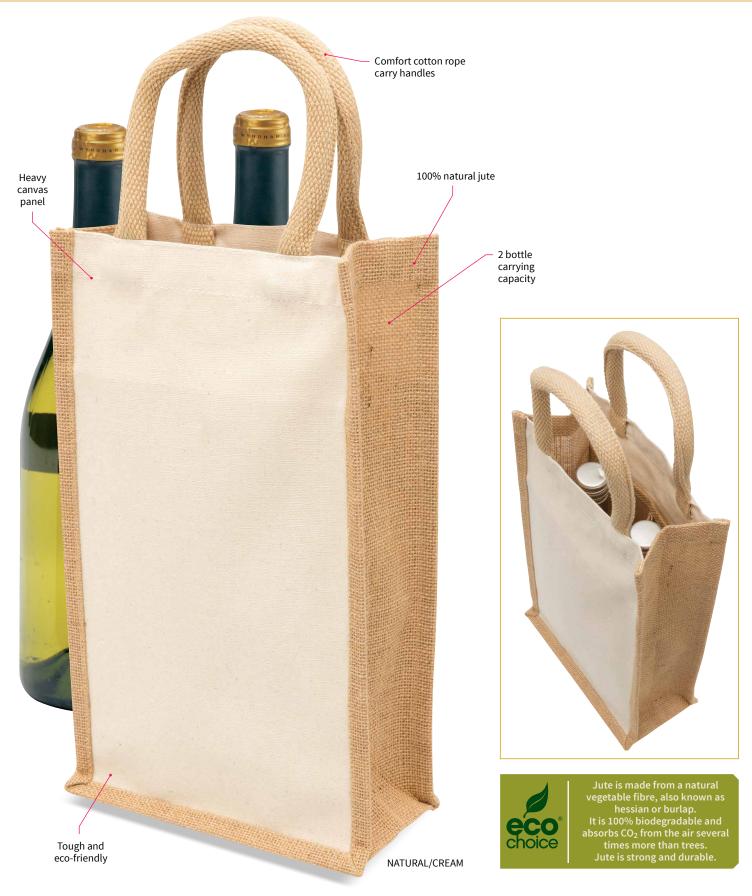

## **Eco Jute Two Bottle Carrier**

Made with eco-friendly durable jute and canvas fabrics which absorb moisture and allow airflow, making the two bottle carrier perfect for a wide variety of applications.

## SPECIFICATIONS

| MATERIAL:                         | 100% natural jute with heavy canvas front and back panels                                                                                                                                                                                                                                                                      |
|-----------------------------------|--------------------------------------------------------------------------------------------------------------------------------------------------------------------------------------------------------------------------------------------------------------------------------------------------------------------------------|
| SIZE:                             | 20cm W x 35cm H x 11cm D                                                                                                                                                                                                                                                                                                       |
| CAPACITY:                         | 7.5 Litres                                                                                                                                                                                                                                                                                                                     |
| <b>DECORATION TYPES:</b>          | Screenprint, Transfer Print, Embroidery                                                                                                                                                                                                                                                                                        |
| DECORATION AREAS:<br>DESCRIPTION: | Print/Transfer areas (on canvas)<br>Front Panel: 130mm W x 200mm H<br>Back Panel: 130mm W x 200mm H<br>Embroidery (on canvas)<br>Front Panel: 95mm Diameter<br>Back Panel: 95mm Diameter<br>• 100% natural jute sides and base                                                                                                 |
|                                   | <ul> <li>Comfort cotton rope carry handles</li> <li>Heavy canvas front and back panels</li> <li>Jute bottle divider</li> <li>Internal slip pockets</li> <li>Laminated backing for strength and durability</li> <li>Tough and eco-friendly renewable resource</li> <li>Helps reduce the use of plastic shopping bags</li> </ul> |
| COLOURWAYS:                       | Natural/Cream                                                                                                                                                                                                                                                                                                                  |
| PACKAGING:                        | Each bag packed in an individual poly bag with a silica gel sachet.                                                                                                                                                                                                                                                            |
| CARTON QUANTITY:                  | 50 pieces                                                                                                                                                                                                                                                                                                                      |
| CARTON MEASUREMENTS:              | 52cm W x 47cm D x 26cm H                                                                                                                                                                                                                                                                                                       |
| CARTON WEIGHT:                    | 21.1kg                                                                                                                                                                                                                                                                                                                         |